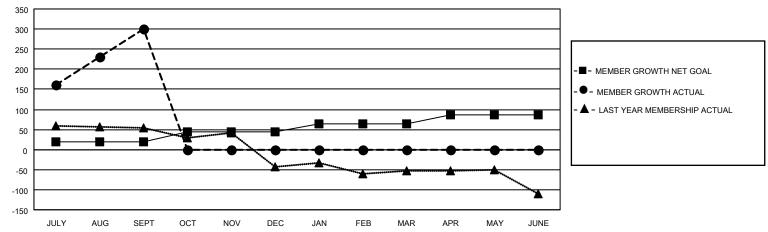

## GOALS AND ACTUAL MEMBERS CUMULATIVE

| DROPPED CLUBS: 0 |    | 42 CLUBS OF 85 ADDED 1 OR MORE | GENDER DISTRIBUTION             |                |     |
|------------------|----|--------------------------------|---------------------------------|----------------|-----|
|                  |    | NEW MEMBERS                    | MALE                            | 1,366 (84.37%) |     |
|                  |    | 1                              | FEMALE                          | 253 (15.63%)   |     |
| DROPPED MEMBERS  |    |                                |                                 | ,              |     |
| DECEASED         | 0  | CLICK HERE FOR CUMULATIVE      | TOTAL FAMILY UNIT MEMBERS       |                | 141 |
| CLUB CANCELLED   | 0  | MEMBERSHIP DATA                |                                 |                |     |
| OTHER 39         |    |                                | FAMILY MEMBERS PAYING HALF DUES |                | 85  |
| TOTAL            | 39 |                                |                                 |                |     |

## MONTHLY MEMBERSHIP PROGRESS REPORT

**LOCATION REP OF BANGLADESH** 

District 315B3

| Clubs         |               |             |               | Members               |                        |                         |                                                    |  |
|---------------|---------------|-------------|---------------|-----------------------|------------------------|-------------------------|----------------------------------------------------|--|
|               | RESULTS FOR   | R 2020-2021 |               | RESULTS FOR 2020-2021 |                        |                         |                                                    |  |
| QUARTER       | NEW CLUB GOAL | NEW CLUBS   | DROPPED CLUBS | QUARTER MEME          | BER GROWTH NET<br>GOAL | MEMBER GROWTH<br>ACTUAL | DROPPED<br>MEMBERS ACTUAL<br>(including transfers) |  |
| JULY/AUG/SEPT | 0             | 11          | 0             | JULY/AUG/SEPT         | 20                     | 362                     | 39                                                 |  |
| OCT/NOV/DEC   | 1             | 0           | 0             | OCT/NOV/DEC           | 25                     | 0                       | 0                                                  |  |
| JAN/FEB/MAR   | 0             | 0           | 0             | JAN/FEB/MAR           | 20                     | 0                       | 0                                                  |  |
| APR/MAY/JUNE  | 1             | 0           | 0             | APR/MAY/JUNE          | 22                     | 0                       | 0                                                  |  |