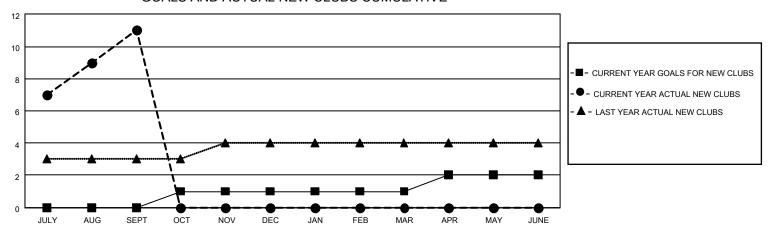

## GOALS AND ACTUAL NEW CLUBS CUMULATIVE

## MONTHLY MEMBERSHIP PROGRESS REPORT

**LOCATION REP OF BANGLADESH** 

District 315B3

| Clubs         |               |             |               | Members               |                        |                         |                                                    |  |
|---------------|---------------|-------------|---------------|-----------------------|------------------------|-------------------------|----------------------------------------------------|--|
|               | RESULTS FOR   | R 2020-2021 |               | RESULTS FOR 2020-2021 |                        |                         |                                                    |  |
| QUARTER       | NEW CLUB GOAL | NEW CLUBS   | DROPPED CLUBS | QUARTER MEME          | BER GROWTH NET<br>GOAL | MEMBER GROWTH<br>ACTUAL | DROPPED<br>MEMBERS ACTUAL<br>(including transfers) |  |
| JULY/AUG/SEPT | 0             | 11          | 0             | JULY/AUG/SEPT         | 20                     | 362                     | 39                                                 |  |
| OCT/NOV/DEC   | 1             | 0           | 0             | OCT/NOV/DEC           | 25                     | 0                       | 0                                                  |  |
| JAN/FEB/MAR   | 0             | 0           | 0             | JAN/FEB/MAR           | 20                     | 0                       | 0                                                  |  |
| APR/MAY/JUNE  | 1             | 0           | 0             | APR/MAY/JUNE          | 22                     | 0                       | 0                                                  |  |